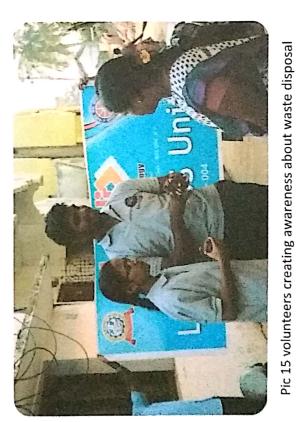

NSS Prog. Officer Lendi Institute of Engg. & Tech. JONNADA, VIZIANAGARAM,

NSS CHAIRMAN
Lendi Institute of Engg. & Tech
JONNADA, VIZIANAGARAM

Pic 14 volunteer talking with a villager about her local problems