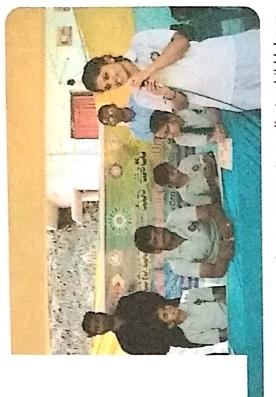

**MORNING SESSION:** 

5th day of our camp i.e., HEALTH CAMP initiated this event by arranging the views regarding doctors. Under the guidance of department, our volunteers divided into groups and invited all the villagers to the health camp by 10:30 A.M. Doctors from MIMS hospital arrived at the health camp with a number of 10 doctors. And we divided them and placed in different cabins according to their treatment. Our volunteers helped the villagers for the check-up to their respective departments. The doctors from Ortho, Ophthalmologist, Gynaecologist, and general health checkups helped us a lot. A total volunteers worked unite and with full dedication which was received with appreciation by the organizers and the doctors of the medical camp.