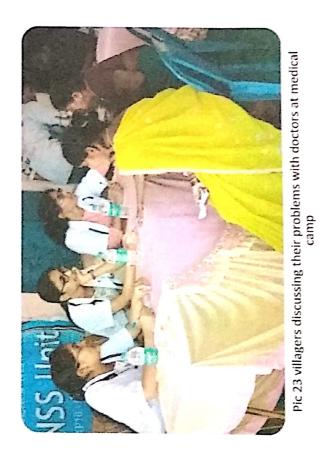

 $\underline{DAY-5}$  8th Jan 2019 (Tuesday)

MECH department volunteers with the help of a few other volunteers had given awareness among the medicines and successfully conducted a medical camp and distribute free medicines to the village members with the help of medical students in MIMS hospital at last a small presentations were given to them.

**MORNING SESSION:** 

5th day of our camp i.e., HEALTH CAMP initiated this event by arranging the views regarding doctors. Under the guidance of department, our volunteers divided into groups and invited all the villagers to the health camp by 10:30 A.M. Doctors from MIMS hospital arrived at the health camp with a number of 10 doctors. And we divided them and placed in different cabins according to their treatment. Our volunteers helped the villagers for the check-up to their respective departments. The doctors from Ortho, Ophthalmologist, Gynaecologist, and general health checkups helped us a lot. A total volunteers worked unite and with full dedication which was received with appreciation by the organizers and the doctors of the medical camp.