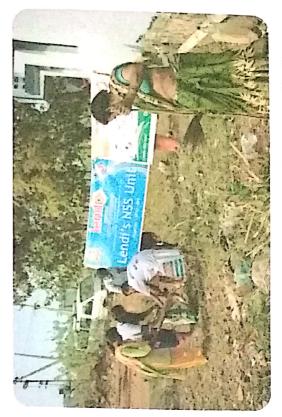

## Photographs & Press Clippings

NSS Prog. Officer
Lendi Institute of Engg. & Tech.
JONNADA, VIZIANAGARAM.

NSS CHAIRMAN
Lendi Institute of Engg. & Tech
JONNADA, VIZIANAGARAM,

Pic 2 volunteers cleaning the selected site

Pic 4 vounteers cleaning the surrondings of duvvupeta with villagers

NSS Prog. Officer
Lendi Institute of Engg. & Tech.
JONNADA, VIZIANAGARAM.

ソ・ソ ~ 」 NSS CHAIRMAN Lendi Institute of Engg. & Tech JONNADA, VIZIANAGARAM,