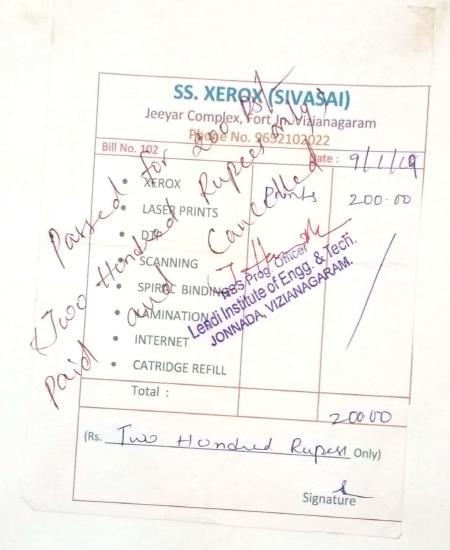

| To                    | tal 1767+00                              |
|          |                             |                       | SSR Campus                               |
|          |                             | roi .                 |                                          |
|          |                             |                       | Signature                                |
| TA       | bank Q                      |                       |                                          |
|          |                             |                       |                                          |

NSS Prog. Officer
Lendi Institute of Engg. & Tech.
JONNADA, VIZIANAGARAM.

### NSS SPI camp Bill No: 8



Lend Institute of Engg. & Tech.

#### NSS Spl camp Bill no: 9



NSS Prog. Officer
Lendi Institute of Engg. & Tech.
JONNADA, VIZIANAGARAM.

#### NSS Spl camp Bill no : 10



NSS Prog. Officer
Lendi Institute of Engg. & Tech.
JONNADA, VIZIANAGARAM.



Lendi Institute of Engg. & Tech. JONNADA, VIZIANAGARAM.

#### NSS SPI camp Bill NO: 13

## Ору. Chandana Shopping Plaza, Vizag-2 Branch 1: DWARAKANAGAR Shop. No. 5, Sai Shopping Centre R.T.C. Complex Junction, Vizag-16 Branch 2. **NEW GAJUWAKA**G.B.R. Complex, Near Fruti Market Visakhapatnam - 530 026 Date: 19/09 CASH BILL Amount Particulars Rate Rs. Twelve Hondr Two Thank You

NSS Prog. Officer
Lendi Institute of Engg. & Tech.
JONNADA, VIZIANAGARAM.

#### MSS special camp Bile No: 14

| MIRACLE BOOK