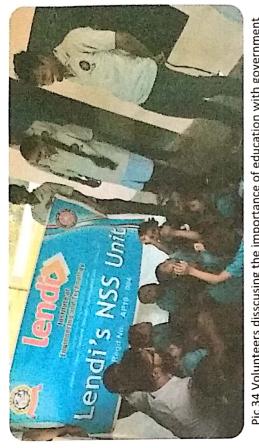

## Initiation took by the NSS Unit for Special Camp:-

On the direction given by the Coordinator NSS JNTU KAKINADA, in view of allowing the volunteers about the overall objective of NSS i.e., Education through community service and service through education NSS Unit of Lendi Institute of Engineering and Technology has taken the initiation to conduct the Special Camp at Duvvupeta, a hamlet of adopted village Jonnada to bring awareness on disaster management, trauma care-initial counseling, school-education dropouts etc...