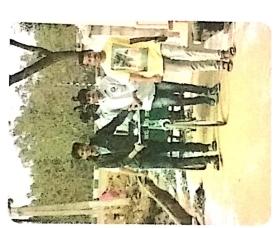

## Photographs & Press Clippings

NSS Prog. Officer
Lendi Institute of Engg. & Tech.
JONNADA, VIZIANAGARAM.

NSS CHAIRMAN
Lendi Institute of Engg. & Tech
JONNADA, VIZIANAGARAM,

Pic 2 volunteers cleaning the selected site

Pic 4 vounteers cleaning the surrondings of duvvupeta with villagers

NSS Prog. Officer
Lendi Institute of Engg. & Tech.
JONNADA, VIZIANAGARAM.

ソ・ソ ~ 」 NSS CHAIRMAN Lendi Institute of Engg. & Tech JONNADA, VIZIANAGARAM,