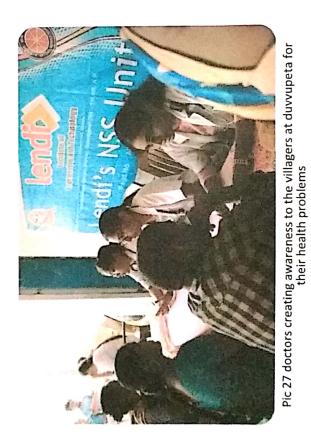

**MORNING SESSION:** 

5th day of our camp i.e., HEALTH CAMP initiated this event by arranging the views regarding doctors. Under the guidance of department, our volunteers divided into groups and invited all the villagers to the health camp by 10:30 A.M. Doctors from MIMS hospital arrived at the health camp with a number of 10 doctors. And we divided them and placed in different cabins according to their treatment. Our volunteers helped the villagers for the check-up to their respective departments. The doctors from Ortho, Ophthalmologist, Gynaecologist, and general health checkups helped us a lot. A total volunteers worked unite and with full dedication which was received with appreciation by the organizers and the doctors of the medical camp.

NATIONAL SERVICE SCHEME

**NOON SESSION:** 

The doctors helped a lot and people arrived more than our expectation. It was continued

0 02:00 P.M. After that our programming officer HARIBABU sir, and our

CHAIRMAN, VICE-CHAIRMAN, PRINCIPAL, and HODs felicitated by mementoes and words