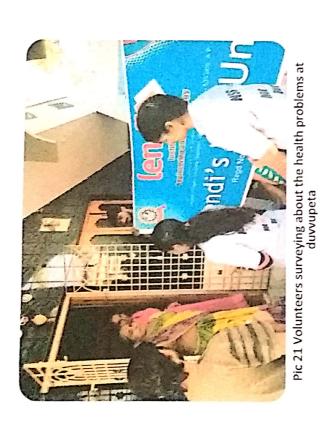

**MORNING SESSION:** 

5th day of our camp i.e., HEALTH CAMP initiated this event by arranging the views regarding doctors. Under the guidance of department, our volunteers divided into groups and invited all the villagers to the health camp by 10:30 A.M. Doctors from MIMS hospital arrived at the health camp with a number of 10 doctors. And we divided them and placed in different cabins according to their treatment. Our volunteers helped the villagers for the check-up to their respective departments. The doctors from Ortho, Ophthalmologist, Gynaecologist, and general health checkups helped us a lot. A total volunteers worked unite and with full dedication which was received with appreciation by the organizers and the doctors of the medical camp.