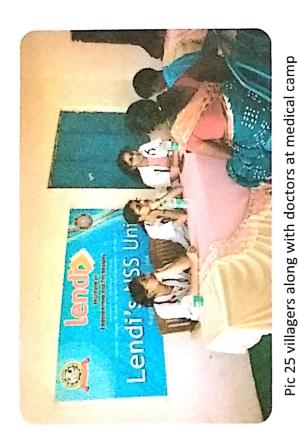

 $\underline{DAY-5}$  8th Jan 2019 (Tuesday)

MECH department volunteers with the help of a few other volunteers had given awareness among the medicines and successfully conducted a medical camp and distribute free medicines to the village members with the help of medical students in MIMS hospital at last a small presentations were given to them.

**MORNING SESSION:** 

5th day of our camp i.e., HEALTH CAMP initiated this event by arranging the views regarding doctors. Under the guidance of department, our volunteers divided into groups and invited all the villagers to the health camp by 10:30 A.M. Doctors from MIMS hospital arrived at the health camp with a number of 10 doctors. And we divided them and placed in different cabins according to their treatment. Our volunteers helped the villagers for the check-up to their respective departments. The doctors from Ortho, Ophthalmologist, Gynaecologist, and general health checkups helped us a lot. A total volunteers worked unite and with full dedication which was received with appreciation by the organizers and the doctors of the medical camp.