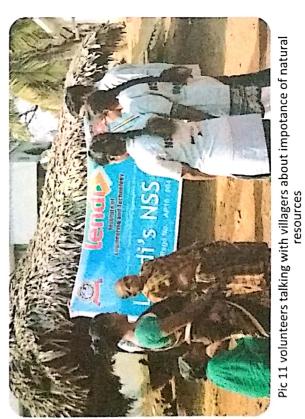

NSS Prog. Officer Lendi Institute of Engg. & Tech. JONNADA, VIZIANAGARAM

Pic 10 Volunteer cleaning the surroundings of government school at duvvupeta

Pic 12 volunteers creating awareness about watershed management