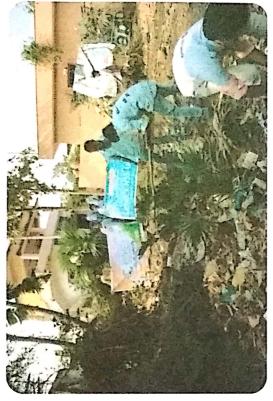

NSS Prog. Officer Lendi Institute of Engg. & Tech. JONNADA, VIZIANAGARAM

Pic 10 Volunteer cleaning the surroundings of government school at duvvupeta

Pic 12 volunteers creating awareness about watershed management