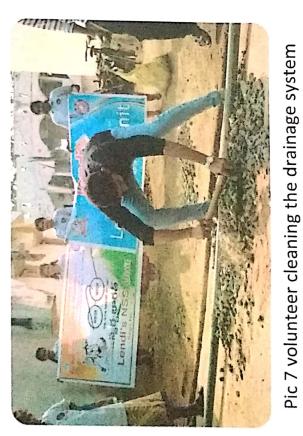

15

Pic 6 Volunteers cleaning the roads of duvvupeta

Pic 8 volunteer making a way for the waste water to move freely

Pic 5 volunteers moving the waste to dump it in dumpyard

NSS CHAIRMAN
Lendi Institute of Engg. & Tech
JONNADA, VIZIANAGARAM.