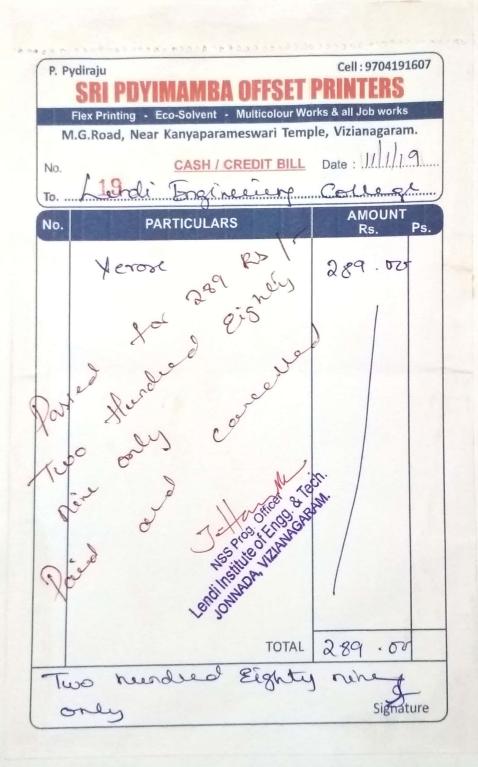

## **Details of the Camp**

Place of the camp

: DUVVUPETA Village, Vizianagaram District.

Duration of the camp

: 04-01-2019 to 10-01-2019

The NSS Volunteers were accompanied by the NSS Officer Dr.Hari Babu Thammineni, all the English department faculty members and chairman sir joined the camp as well.