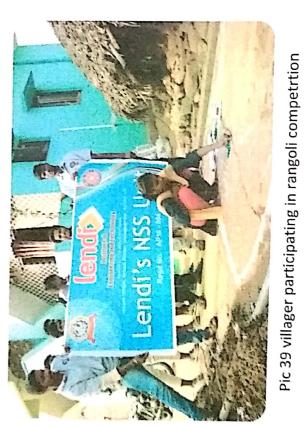

## <u>DAY - 7</u> 10-01-2019(Thursday)

On this day, all the volunteers in NSS sat together and divide into groups and some have conducted games to students in nearby school called MPP HIGH SCHOOL DUVVUPETA, and some of the girl volunteers conducted Mehandi competitions among villagers and some are conducted rangoli competitions. At last, our volunteers distribute the prizes to the winners and runners in the conducted competitions.